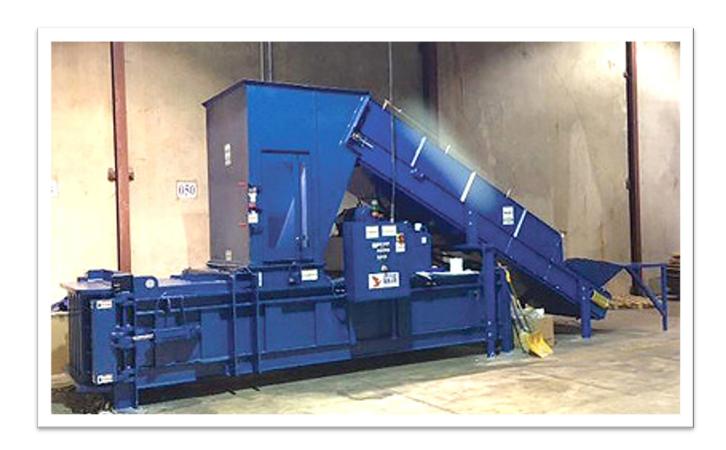

## **Key Features:**

Full Penetration 10" Cylinder 45"x60" Opening

## **NF4560**

Bale Size: 60" x 30" x 45" Feed Opening: 60" x 45"

Main Cylinder: 10" bore trunnion design

System Pressure: 3000 psi

Main Motor: 50 HP

Feed Type: Conveyor, hand, loader Bale Tying: Six-wire manual tie

Shear: Serrated shear blade standard Bale Chamber Door: Wrap-around

hydraulic latch

Optional: Above Ground Conveyor, Cart Dumper Meets all current ANSI 245.51

Safety Standards