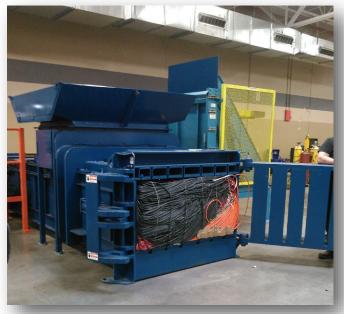

## **NF4560**

Bale Size: 60" x 30" x 45" Feed Opening: 60" x 45"

Main Cylinder: 10" bore trunnion design

System Pressure: 3000 psi

Main Motor: 50 HP

Feed Type: Conveyor, hand, loader Bale Tying: Six-wire manual tie

Shear: Serrated shear blade standard Bale Chamber Door: Wrap-around

hydraulic latch

Optional: Above Ground Conveyor, Cart Dumper Meets all current ANSI 245.51

Safety Standards